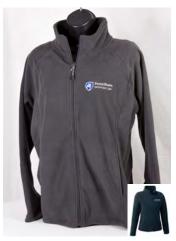

Please note that our inventory changes throughout the semester.

MEN'S UNDER ARMOUR® PERFORMANCE POLO ROYAL, WHITE, NAVY OR GRAY S, M, L, XL, 2XL \$60

WOMEN'S FLEECE JACKET 100% POLYESTER DARK ASH OR NAVY XS, S, M, L, XL, 2XL \$50