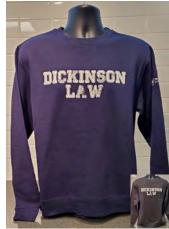

POCKET LOGO CREW NECK SWEATSHIRT (SHIELD ON BACK) HEATHERED DARK GRAY OR HEATHER NAVY \$38

MEN'S FULL ZIP HOODED SWEATSHIRT NAVY OR CHARCOAL HEATHER HANES ULTIMATE COTTON S, M, L, XL, 2XL \$35

CREW NECK VINTAGE SWEATSHIRT NAVY OR GRAY 80% COTTON, 20% POLYESTER XS, S, M, L, XL, 2XL \$35