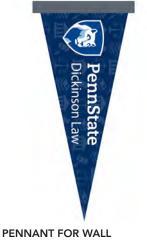

AMBASSADOR BOUND JOURNAL 5.5" × 8.5" \$10

**PENNANT FOR WALL** 11.75" W x 29.5" H \$10

WINDOW CLING CLEAR PLASTIC BACKGROUND WITH BLUE AND WHITE IMPRINT 11 1/2" W x 3" H \$10

VINYL LANYARD 43/4" x 3" SLIP-IN POCKET WITH 33/4" x 21/4" OPENING FOR DRIVER'S LICENSE/ ID CARD WITH CLIP-AWAY CARABINER AND BREAKAWAY SAFETY LANYARD, WILL HOLD IPHONE \$8