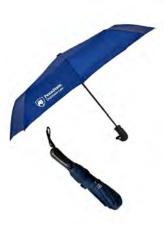

**T-SHIRT** APPROXIMATELY 7" TALL \$15

43 INCH AUTO-OPEN FOLDING UMBRELLA \$15

CERAMIC MUG WITH WOOD LID/COASTER WHITE MUG WITH BLUE LOGO \$15

16 OZ. COFFEE MUGS BLUE MUG WITH WHITE LOGO \$10

15 OZ. BISTRO MUG BLUE MUG WITH WHITE LOGO \$10