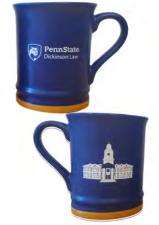

**T-SHIRT** APPROXIMATELY 7" TALL \$15

43 INCH AUTO-OPEN FOLDING UMBRELLA \$15

CERAMIC MUG WITH WOOD LID/COASTER WHITE MUG WITH BLUE LOGO \$15

16 OZ. COFFEE MUGS BLUE MUG WITH WHITE LOGO \$10

15 OZ. BISTRO MUG BLUE MUG WITH WHITE LOGO \$10