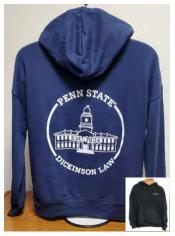

WOMEN'S NRG FITNESS PANTS 12% SPANDEX, 88% POLYESTER BLACK XS, S, M, L, XL, 2XL \$42

UNISEX MIDWEIGHT HOODED PULLOVER SWEATSHIRT COTTON/POLYESTER BLEND HEATHERED NAVY, GRAY, NAVY OR BLACK XS, S, M, L, XL, 1XL, 2XL \$40