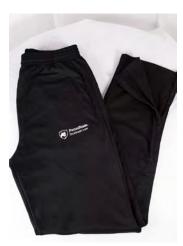

MEN'S ATHLETIC PANTS 100% POLYESTER BLACK M, XL ONLY \$35

UNISEX PLAID FLANNEL LEISURE PANTS S, M, L, XL, 2XL \$27

WOMEN'S OGIA LUUMA TANK CHARCOAL GREY OR HEATHER GREY 75% POLYESTER, 20% TENCEL, 5% SPANDEX XS, S, M, L, XL \$25