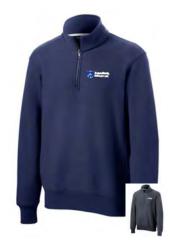

WOMEN'S NRG FITNESS PANTS 12% SPANDEX, 88% POLYESTER BLACK XS, S, M, L, XL, 2XL \$42

UNISEX MIDWEIGHT HOODED PULLOVER SWEATSHIRT COTTON/POLYESTER BLEND HEATHERED NAVY, GRAY, NAVY OR BLACK XS, S, M, L, XL, 1XL, 2XL \$40