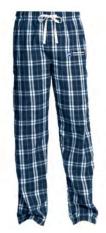

MEN'S ATHLETIC PANTS 100% POLYESTER BLACK M, XL ONLY \$35

UNISEX PLAID FLANNEL LEISURE PANTS S, M, L, XL, 2XL \$27

WOMEN'S OGIA LUUMA TANK CHARCOAL GREY OR HEATHER GREY 75% POLYESTER, 20% TENCEL, 5% SPANDEX XS, S, M, L, XL \$25