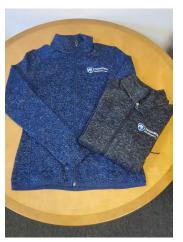

MEN'S ¼ ZIP PULLOVER 60% COTTON, 40% POLYESTER TRUE NAVY OR GRAPHITE HEATHER XS, S, M, L, XL, 2XL, 3XL \$45

POCKET LOGO HOODED SWEATSHIRT (SHIELD ON BACK) NAVY OR DARK GRAY \$45

MEN'S UNDER ARMOUR® HEAT GEAR COMPRESSION LEGGINGS BLACK XL ONLY \$45