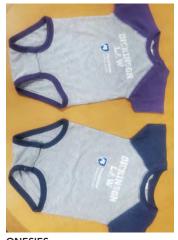

UNISEX POCKET LOGO T-SHIRT (SHIELD ON BACK) VINTAGE ROYAL, VINTAGE HEAVY METAL OR VINTAGE NAVY S, M, L, XL, 2XL, 3XL \$18

ONESIES 60% COTTON, 40% POLYESTER VINTAGE HEATHER/VINTAGE PURPLE OR VINTAGE HEATHER/VINTAGE NAVY 6 MO., 12 MO., 18 MO.