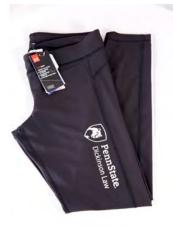

MEN'S ATHLETIC PANTS 100% POLYESTER BLACK M, XL ONLY \$35

UNISEX PLAID FLANNEL LEISURE PANTS S, M, L, XL, 2XL \$27

WOMEN'S OGIA LUUMA TANK CHARCOAL GREY OR HEATHER GREY 75% POLYESTER, 20% TENCEL, 5% SPANDEX XS, S, M, L, XL \$25