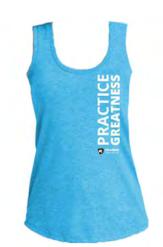

MEN'S ATHLETIC PANTS 100% POLYESTER BLACK M, XL ONLY \$35

UNISEX PLAID FLANNEL LEISURE PANTS S, M, L, XL, 2XL \$27

WOMEN'S OGIA LUUMA TANK CHARCOAL GREY OR HEATHER GREY 75% POLYESTER, 20% TENCEL, 5% SPANDEX XS, S, M, L, XL \$25