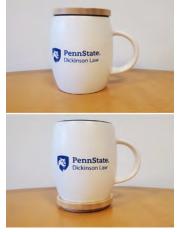

**T-SHIRT** APPROXIMATELY 7" TALL \$15

43 INCH AUTO-OPEN FOLDING UMBRELLA \$15

CERAMIC MUG WITH WOOD LID/COASTER WHITE MUG WITH BLUE LOGO \$15

16 OZ. COFFEE MUGS BLUE MUG WITH WHITE LOGO \$10

15 OZ. BISTRO MUG BLUE MUG WITH WHITE LOGO \$10