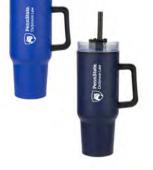

UNISEX ARGYLE DRESS SOCKS SIZES 9-10 OR 11-13 \$10 PAIR

OVERSIZED PLUSH BLANKET NAVY — 90 x 60 INCHES \$45

MESSENGER BAG DARK STEEL BLUE \$45

NAVY RIVET TOTE BAG \$35

OUTPOST 40 OZ. STAINLESS STEEL/POLYPROPYLENE MUG ROYAL OR NAVY \$20