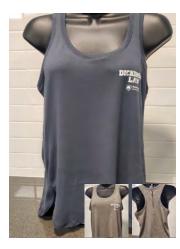

MEN'S ATHLETIC PANTS 100% POLYESTER BLACK M, XL ONLY \$35

UNISEX PLAID FLANNEL LEISURE PANTS S, M, L, XL, 2XL \$27

WOMEN'S OGIA LUUMA TANK CHARCOAL GREY OR HEATHER GREY 75% POLYESTER, 20% TENCEL, 5% SPANDEX XS, S, M, L, XL \$25