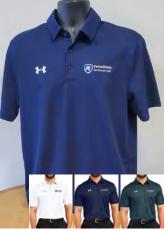

Please note that our inventory changes throughout the semester.

MEN'S UNDER ARMOUR® PERFORMANCE POLO ROYAL, WHITE, NAVY OR GRAY S, M, L, XL, 2XL \$60

WOMEN'S FLEECE JACKET 100% POLYESTER DARK ASH OR NAVY XS, S, M, L, XL, 2XL \$50