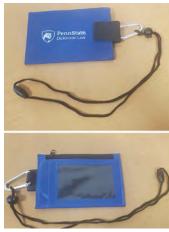

AMBASSADOR BOUND JOURNAL 5.5" × 8.5" \$10

**PENNANT FOR WALL** 11.75" W x 29.5" H \$10

WINDOW CLING CLEAR PLASTIC BACKGROUND WITH BLUE AND WHITE IMPRINT 11 1/2" W x 3" H \$10

VINYL LANYARD 43/4" x 3" SLIP-IN POCKET WITH 33/4" x 21/4" OPENING FOR DRIVER'S LICENSE/ ID CARD WITH CLIP-AWAY CARABINER AND BREAKAWAY SAFETY LANYARD, WILL HOLD IPHONE \$8