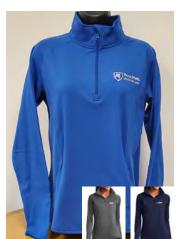

MEN'S ¼ ZIP PULLOVER 60% COTTON, 40% POLYESTER TRUE NAVY OR GRAPHITE HEATHER XS, S, M, L, XL, 2XL, 3XL \$45

POCKET LOGO HOODED SWEATSHIRT (SHIELD ON BACK) NAVY OR DARK GRAY \$45

MEN'S UNDER ARMOUR® HEAT GEAR COMPRESSION LEGGINGS BLACK XL ONLY \$45