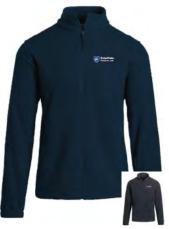

MEN'S MICROFLEECE JACKET NAVY OR DARK ASH S, M, L, XL, 2XL, 3XL \$50

FULL ZIP SWEATER JACKET 100% POLYESTER NAVY HEATHER OR BLACK HEATHER XS, S, M, L. XL, 2XL \$50

WOMEN'S SPORT-WICK PULLOVER 14 ZIP 90% POLYESTER, 10% SPANDEX ROYAL, HEATHER GRAY, OR NAVY XS, S, M, L, XL, 2XL \$45