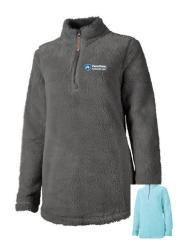

MEN'S PULLOVER 100% POLYESTER NAVY 1-L 1-M \$55

WOMEN'S PULLOVER
100% POLYESTER
MINT GREEN
1-XS, 1-L, 2-2XL
GREY
1-XS
\$55

UNDER ARMOUR® HEAT GEAR COMPRESSION LEGGINGS BLACK S, M, L, XL \$45

14 ZIP SWEATSHIRT