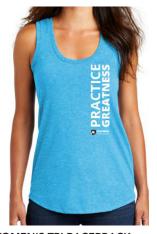

MESH-BACK CAP \$15

PENN STAR

**SOFT-BRUSHED CANVAS CAP** LIGHT BLUE OR NAVY \$15

WOMEN'S TRI RACERBACK TANK POLYESTER/COTTON/RAYON ROYAL FROST XS, S, M, L, XL \$12

WOMEN'S JERSEY TANK 60% COTTON, 40% POLYESTER CHARCOAL XS, S, M, L, XL \$12