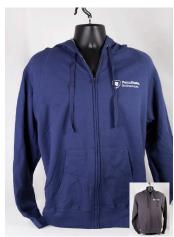

60% COTTON, 40% POLYESTER

HEATHERED BLUE OR

HEATHERED GRAY

S, M, L, XL

\$35

MEN'S ATHLETIC PANTS 100% POLYESTER BLACK S, M, L, XL \$35

WOMEN'S FLEECE JACKET 100% POLYESTER DARK ASH SX, S, M, L, XL \$35

UNISEX MIDWEIGHT HOODED PULLOVER SWEATSHIRT COTTON/POLYESTER BLEND HEATHERED NAVY, MILITARY GREEN, NAVY OR BLACK XS, S, M, L, XL, 1XL, 2XL \$32