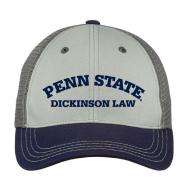

MESH-BACK CAP \$15

PENN STAR

**SOFT-BRUSHED CANVAS CAP** LIGHT BLUE OR NAVY \$15

WOMEN'S TRI RACERBACK TANK POLYESTER/COTTON/RAYON ROYAL FROST XS, S, M, L, XL \$12

WOMEN'S JERSEY TANK 60% COTTON, 40% POLYESTER CHARCOAL XS, S, M, L, XL \$12