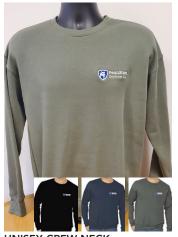

UNISEX CREW NECK SWEATSHIRT 52% COTTON, 48% POLYESTER MILITARY GREEN, BLACK, NAVY AND GREY XS, S, M, L, XL \$28

MEN'S LONG SLEEVE T-SHIRT 100% COTTON ROYAL, NAVY, BLACK AND GREY S, M, L, XL, 2XL \$20

PERFORMANCE T-SHIRT
100% POLYESTER
HEATHER BLUE, HEATHER GREY,
AND HEATHER CHARCOAL
S, M, L, XL, 2XL, 3XL
\$20