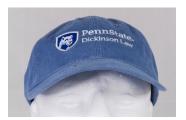

MESH-BACK CAP \$15

PENN STAR

**SOFT-BRUSHED CANVAS CAP** LIGHT BLUE OR NAVY \$15

WOMEN'S TRI RACERBACK TANK POLYESTER/COTTON/RAYON ROYAL FROST XS, S, M, L, XL \$12

WOMEN'S JERSEY TANK 60% COTTON, 40% POLYESTER CHARCOAL XS, S, M, L, XL \$12