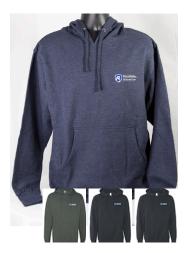

60% COTTON, 40% POLYESTER

HEATHERED BLUE OR

HEATHERED GRAY

S, M, L, XL

\$35

MEN'S ATHLETIC PANTS 100% POLYESTER BLACK S, M, L, XL \$35

WOMEN'S FLEECE JACKET 100% POLYESTER DARK ASH SX, S, M, L, XL \$35

UNISEX MIDWEIGHT HOODED PULLOVER SWEATSHIRT COTTON/POLYESTER BLEND HEATHERED NAVY, MILITARY GREEN, NAVY OR BLACK XS, S, M, L, XL, 1XL, 2XL \$32