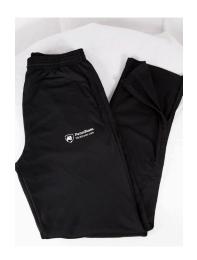

60% COTTON, 40% POLYESTER

HEATHERED BLUE OR

HEATHERED GRAY

S, M, L, XL

\$35

MEN'S ATHLETIC PANTS 100% POLYESTER BLACK S, M, L, XL \$35

WOMEN'S FLEECE JACKET 100% POLYESTER DARK ASH SX, S, M, L, XL \$35

UNISEX MIDWEIGHT HOODED PULLOVER SWEATSHIRT COTTON/POLYESTER BLEND HEATHERED NAVY, MILITARY GREEN, NAVY OR BLACK XS, S, M, L, XL, 1XL, 2XL \$32