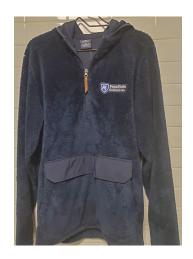

MEN'S PULLOVER 100% POLYESTER NAVY 1-L 1-M \$55

WOMEN'S PULLOVER
100% POLYESTER
MINT GREEN
1-XS, 1-L, 2-2XL
GREY
1-XS
\$55

UNDER ARMOUR® HEAT GEAR COMPRESSION LEGGINGS BLACK S, M, L, XL \$45

14 ZIP SWEATSHIRT