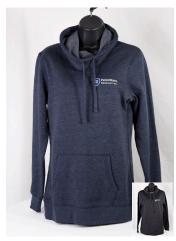

WOMEN'S LIGHTWEIGHT COWL NECK COTTON/POLYESTER BLEND HEATHERED BLUE OR HEATHERED BLACK S, M, L, XL \$32

UNISEX FULL-ZIPPERED FLEECE SWEATSHIRT JACKET COTTON/POLYESTER BLEND VINTAGE NAVY AND HEATHERED CHARCOAL S, M, L, XL \$30