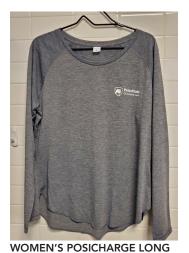

WOMEN'S LONG SLEEVE OGIO ENDURANCE PULSE CREW 100% POLY JERSEY WITH STAY COOL ELECTRIC BLUE AND GEAR GREY XS, S, M, L, XL \$30

SLEEVE TRIBLEND WICKING SCOOP NECK POLYESTER/COTTON/RAYON DARK HEATHER GREY XS, S, M, L, XL \$30