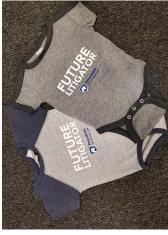

WOMEN'S ATHLETIC SHORTS
POLYESTER
TRUE NAVY/WHITE/BLACK AND
BLACK/TRUE ROYAL/WHITE
S, M, L
\$20

ONESIES
60% COTTON, 40% POLYESTER
DARK SLEEVES, STRIPE SLEEVES
6 MO., 12 MO., 18 MO.
\$15

**VINTAGE TEE**NAVY AND DEEP HEATHER
XS, S, M, L, XL
\$15