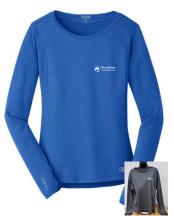

WOMEN'S LONG SLEEVE OGIO ENDURANCE PULSE CREW 100% POLY JERSEY WITH STAY COOL ELECTRIC BLUE AND GEAR GREY XS, S, M, L, XL \$30

SLEEVE TRIBLEND WICKING SCOOP NECK POLYESTER/COTTON/RAYON DARK HEATHER GREY XS, S, M, L, XL \$30