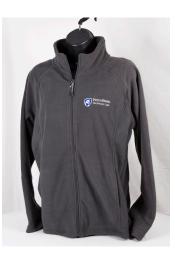

60% COTTON, 40% POLYESTER

HEATHERED BLUE OR

HEATHERED GRAY

S, M, L, XL

\$35

MEN'S ATHLETIC PANTS 100% POLYESTER BLACK S, M, L, XL \$35

WOMEN'S FLEECE JACKET 100% POLYESTER DARK ASH SX, S, M, L, XL \$35

UNISEX MIDWEIGHT HOODED PULLOVER SWEATSHIRT COTTON/POLYESTER BLEND HEATHERED NAVY, MILITARY GREEN, NAVY OR BLACK XS, S, M, L, XL, 1XL, 2XL \$32