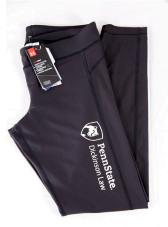

MEN'S PULLOVER 100% POLYESTER NAVY 1-L 1-M \$55

WOMEN'S PULLOVER
100% POLYESTER
MINT GREEN
1-XS, 1-L, 2-2XL
GREY
1-XS
\$55

UNDER ARMOUR® HEAT GEAR COMPRESSION LEGGINGS BLACK S, M, L, XL \$45

14 ZIP SWEATSHIRT